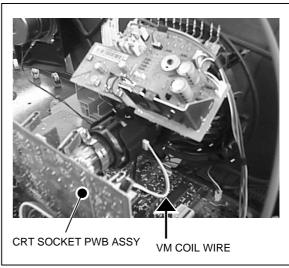

### 2.HOW TO INDENTIFY MODEL (CRT: W66ERF031X044 [28inch] / W76ERF031X044 [32inch])

Old type: Has a short VM wire, coming from the CRT VM PCB/Coil Assy for connecting to CRT PCB VM coil wire.

New type: VM coil wire is connected directly into the right hand side of CRT neck.

[Fig.1] [Fig.2]