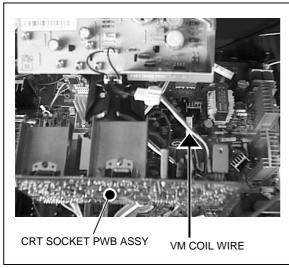

### 2.HOW TO INDENTIFY MODEL (CRT: W66ERF031X044 [28inch] / W76ERF031X044 [32inch])

Old type: Has a short VM wire, coming from the CRT VM PCB/Coil Assy for connecting to CRT PCB VM coil wire.

New type: VM coil wire is connected directly into the right hand side of CRT neck.

[Fig.1] [Fig.2]