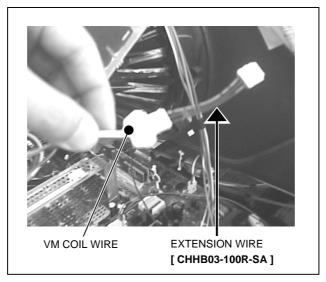

#### 4. METHOD FOR CHANGING, FROM OLD TO NEW CRT TYPE

- ① Order CHHB03-100R-SA, at the same time as CRT.
- ② Attach one end of CHHB03-100R-SA, to VM coil Wire. (See Fig 3)
- ③ Insert opposite end of CHHB03-100R-SA wire, into CRT's VM coil wire connection. (See Fig 2)

[Fig.3]